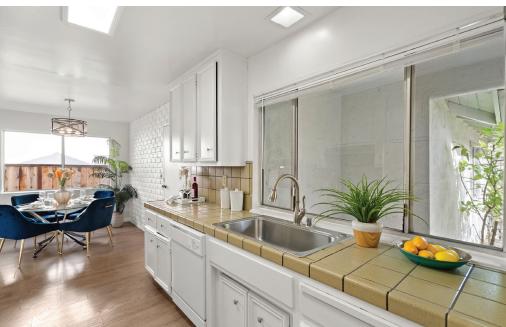

The cheerful kitchen has bright white cabinets, tile counter tops, gas cooktop, built-in electric oven, stainless steel sink, a laminate floor, and a window looking out to the front porch.

Although located in a peaceful residential neighborhood, cafes, markets, and parks are only a short walk away. Commute routes are easily reached.