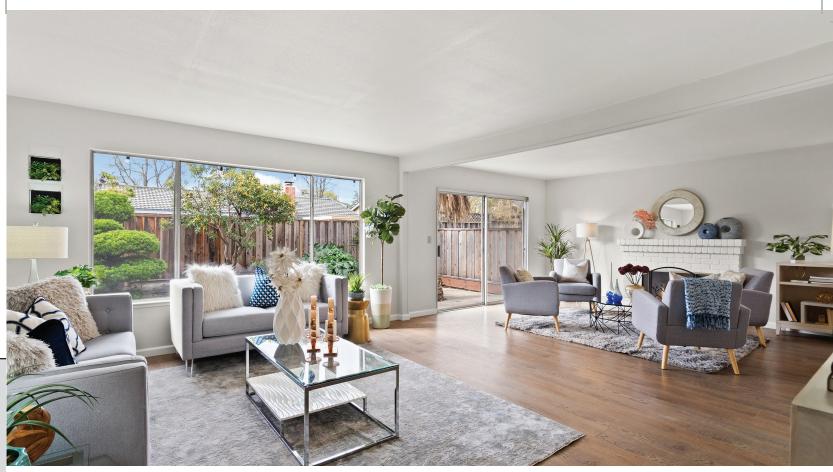

# 4785 CORRALES DR | SAN JOSE

This delightful home has a 27 ft. long living room + family room with a large picture window looking out to the backyard and sliding glass doors leading out to the backyard patio. The family room has a white block fireplace with gas logs, that is visible from both the living room and dining room.