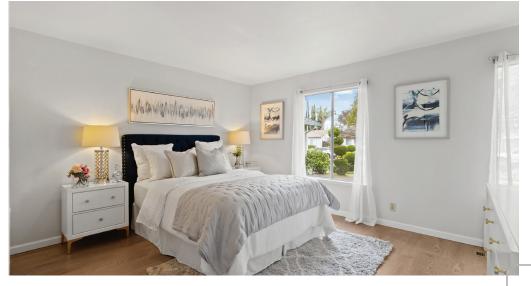

# 4785 CORRALES DR | SAN JOSE

This delightful home has a 27 ft. long living room + family room with a large picture window looking out to the backyard and sliding glass doors leading out to the backyard patio. The family room has a white block fireplace with gas logs, that is visible from both the living room and dining room.