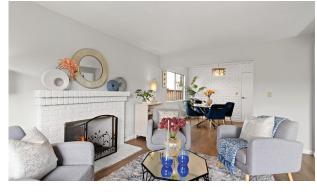

# 4785 CORRALES DR | SAN JOSE

This delightful home has a 27 ft. long living room + family room with a large picture window looking out to the backyard and sliding glass doors leading out to the backyard patio. The family room has a white block fireplace with gas logs, that is visible from both the living room and dining room.