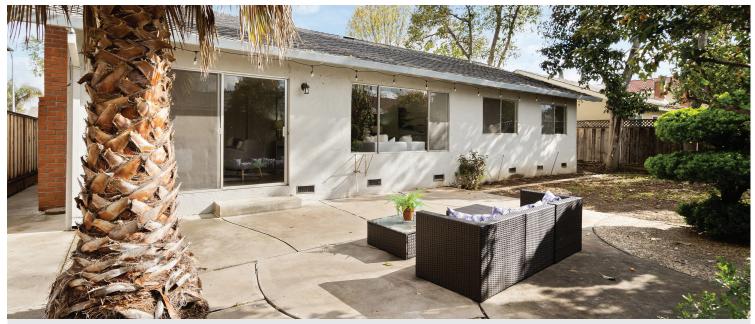

# 4785 CORRALES DR | SAN JOSE

This delightful home has a 27 ft. long living room + family room with a large picture window looking out to the backyard and sliding glass doors leading out to the backyard patio. The family room has a white block fireplace with gas logs, that is visible from both the living room and dining room.