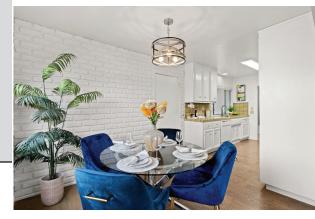

# 4785 CORRALES DR | SAN JOSE

This delightful home has a 27 ft. long living room + family room with a large picture window looking out to the backyard and sliding glass doors leading out to the backyard patio. The family room has a white block fireplace with gas logs, that is visible from both the living room and dining room.