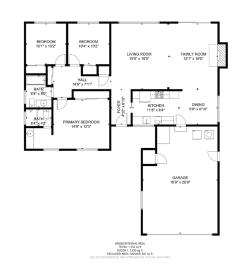

# HOME FEATURES

- 3 bedrooms
- 2 bathrooms
- 1,385 sq.ft. space •
- 6,295 sq.ft. lot
- Living room + Family room •
- •

Walk to cafes and shops.

tour & details

Juliana Lee BROKER JLee Realty dre: 00851314 / 02103053

# 4785 CORRALES DR | SAN JOSE

This delightful home has a 27 ft. long living room + family room with a large picture window looking out to the backyard and sliding glass doors leading out to the backyard patio. The family room has a white block fireplace with gas logs, that is visible from both the living room and dining room.

The cheerful kitchen has bright white cabinets, tile counter tops, gas cooktop, built-in electric oven, stainless steel sink, a laminate floor, and a window looking out to the front porch.

Although located in a peaceful residential neighborhood, cafes, markets, and parks are only a short walk away. Commute routes are easily reached.