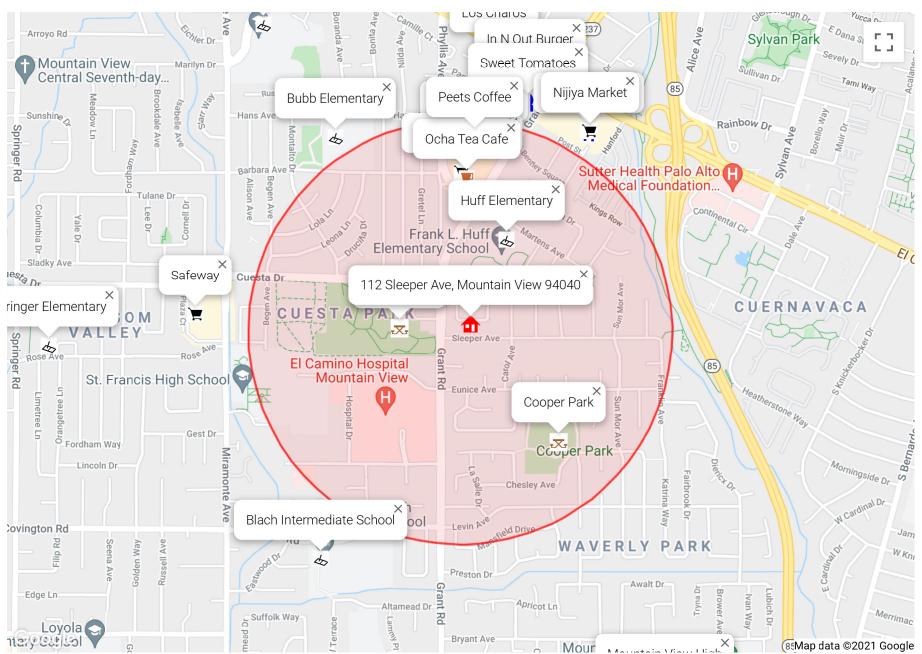

## 112 Sleeper Ave, Mountain View 94040 - Nearby Attractions

\*Red circle marks 0.5 miles around 112 Sleeper Ave, Mountain View 94040

## Short walk to:

- Moderate walk to:
- Peets Coffee
- Ocha Tea Cafe
- 99 Ranch Market
- Nob Hill Foods
- Nijiya Market
- Safeway
- Chaat Paradise
- Sweet Tomatoes
- In N Out Burger
- Los Charos
- Cuesta Park
- Cooper Park
- Huff Elementary

• Graham Middle

## Short bike ride to:

- Downtown Mountain View
- Mountain View High