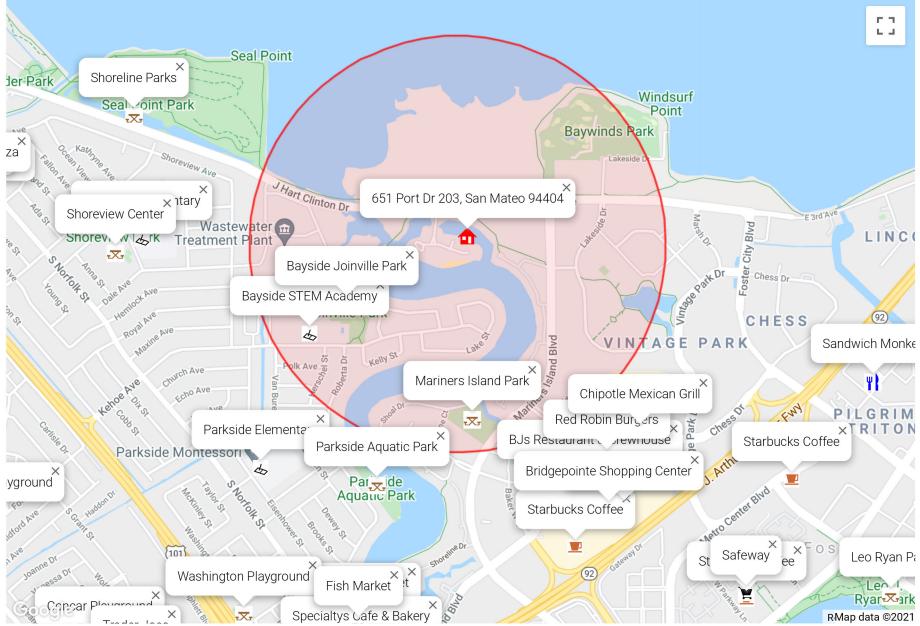

## 651 Port Dr 203, San Mateo 94404 - Nearby Attractions

\*Red circle marks 0.5 miles around 651 Port Dr 203, San Mateo 94404

### Short walk to:

- Baywinds Park
- Seal Point Park
- Mariners Island Park
- Bayside Joinville Park

#### Moderate walk to:

• Red Robin Burgers

• Chipotle Mexican Grill

- BJ's Restaurant
- Starbucks Coffee
- Mimi's cafe
- Bridgepointe Shopping Center

#### Short bike ride to:

- Safeway
- Trader Joes
- San Mateo Commons Shopping Center
- Caltrain

JulianaLee.com