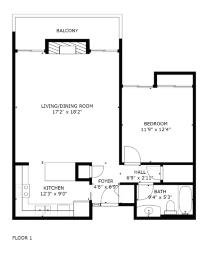

This delightful condo has a spacious living room with a fireplace centered between two sets of sliding glass doors that lead out to its private balcony. The well planned kitchen features stainless steel appliances, white cabinets, lovely tile walls, faux stone counter tops, and a breakfast bar separating the kitchen from the dining area.

The natural light filled, ample sized bedroom, has a carpeted floor and room for a desk.

GROSS INTERNAL AREA FLOOR 1: 732 sq. ft TOTAL: 732 sq. ft

Matterport