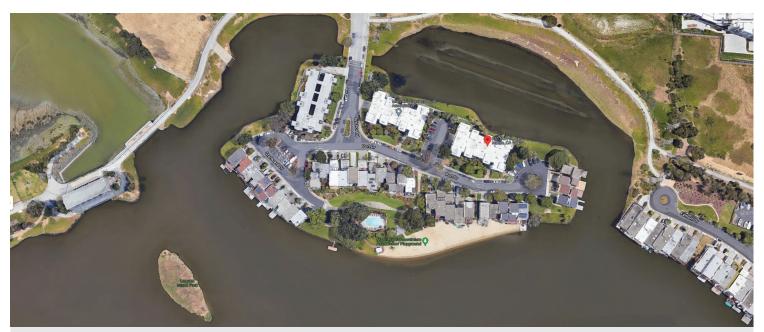

#### 651 PORT DR #203 | SAN MATEO

Located in the Mariner's Island Community, sheltered beaches are only a few steps away. The association's playground is right on a beach with the community swimming pool next to it. Why rent when you can own part of an island community with its own beach and swimming pool?