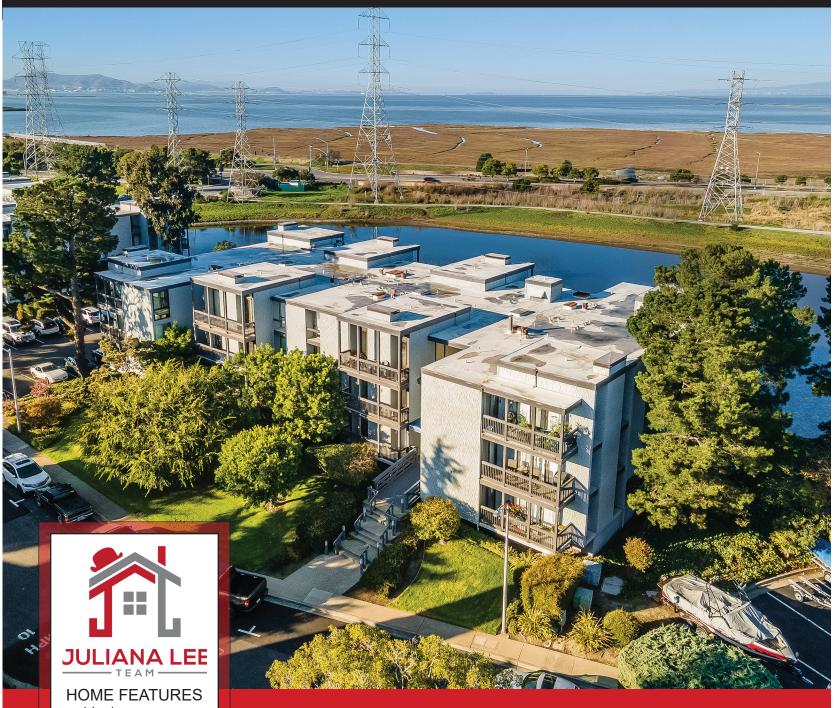

# 651 PORT DR #203

SAN MATEO

- 1 bedroom
- 1 bathroom
- 746 sq.ft. space
- 1 garage space
- Balcony
- Community beach
- Community pool

Juliana Lee
BROKER
JLee Realty
dre: 00851314 / 02103053

JulianaLee.com | 650.857.1000 | homes@julianalee.com

#### 651 PORT DR #203 | SAN MATEO

Located in the Mariner's Island Community, sheltered beaches are only a few steps away. The association's playground is right on a beach with the community swimming pool next to it. Why rent when you can own part of an island community with its own beach and swimming pool?

This delightful condo has a spacious living room with a fireplace centered between two sets of sliding glass doors that lead out to its private balcony. The well planned kitchen features stainless steel appliances, white cabinets, lovely tile walls, faux stone counter tops, and a breakfast bar separating the kitchen from the dining area.