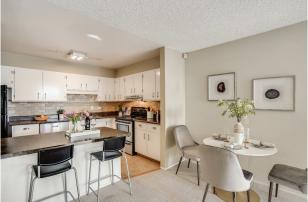

This delightful condo has a spacious living room with a fireplace centered between two sets of sliding glass doors that lead out to its private balcony. The well planned kitchen features stainless steel appliances, white cabinets, lovely tile walls, faux stone counter tops, and a breakfast bar separating the kitchen from the dining area.