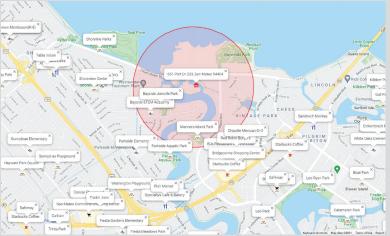

#### **NEARBY ATTRACTIONS**

#### Short walk to:

- · Baywinds Park
- · Seal Point Park
- · Mariners Island Park
- Bayside Joinville Park

#### Moderate walk to:

- Chipotle Mexican Grill
- Red Robin Burgers
- BJ's RestaurantStarbucks Coffee
- Mimi's cafe
- · Bridgepointe Shopping Center

#### Short bike ride to:

- Safeway
- Trader Joes
- San Mateo Commons Shopping Center
- Caltrain

Red circle marks 0.5 miles around 651 Port Dr #203, San Mateo CA 94404