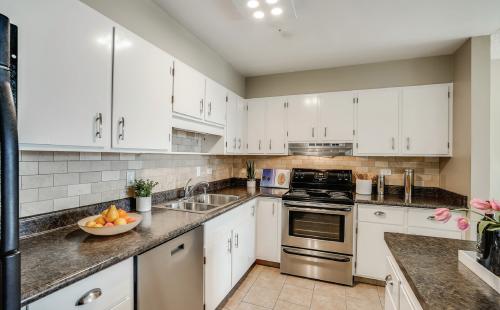

This delightful condo has a spacious living room with a fireplace centered between two sets of sliding glass doors that lead out to its private balcony. The well planned kitchen features stainless steel appliances, white cabinets, lovely tile walls, faux stone counter tops, and a breakfast bar separating the kitchen from the dining area.