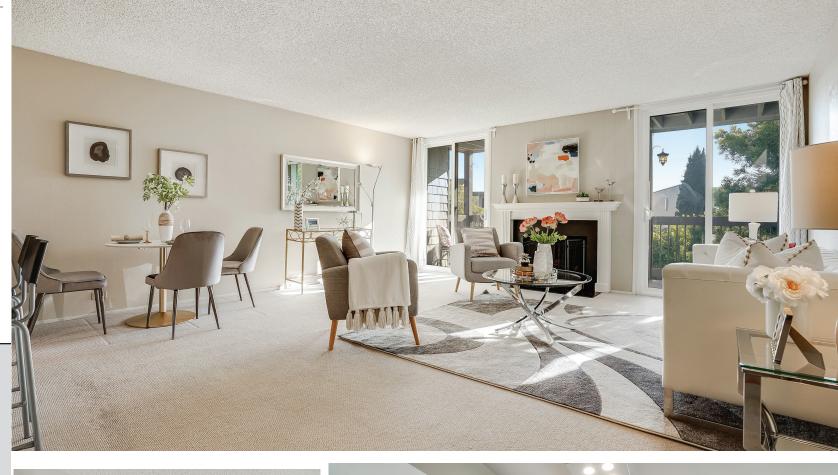

This delightful condo has a spacious living room with a fireplace centered between two sets of sliding glass doors that lead out to its private balcony. The well planned kitchen features stainless steel appliances, white cabinets, lovely tile walls, faux stone counter tops, and a breakfast bar separating the kitchen from the dining area.