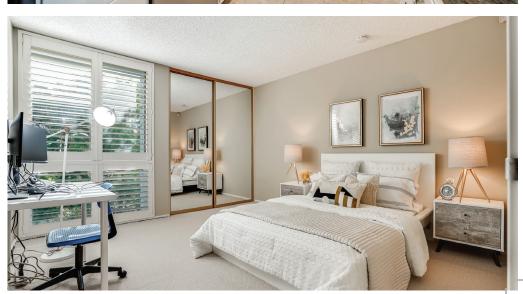

The natural light filled, ample sized bedroom, has a carpeted floor and room for a desk.

GROSS INTERNAL AREA FLOOR 1: 732 sq. ft TOTAL: 732 sq. ft

Matterport