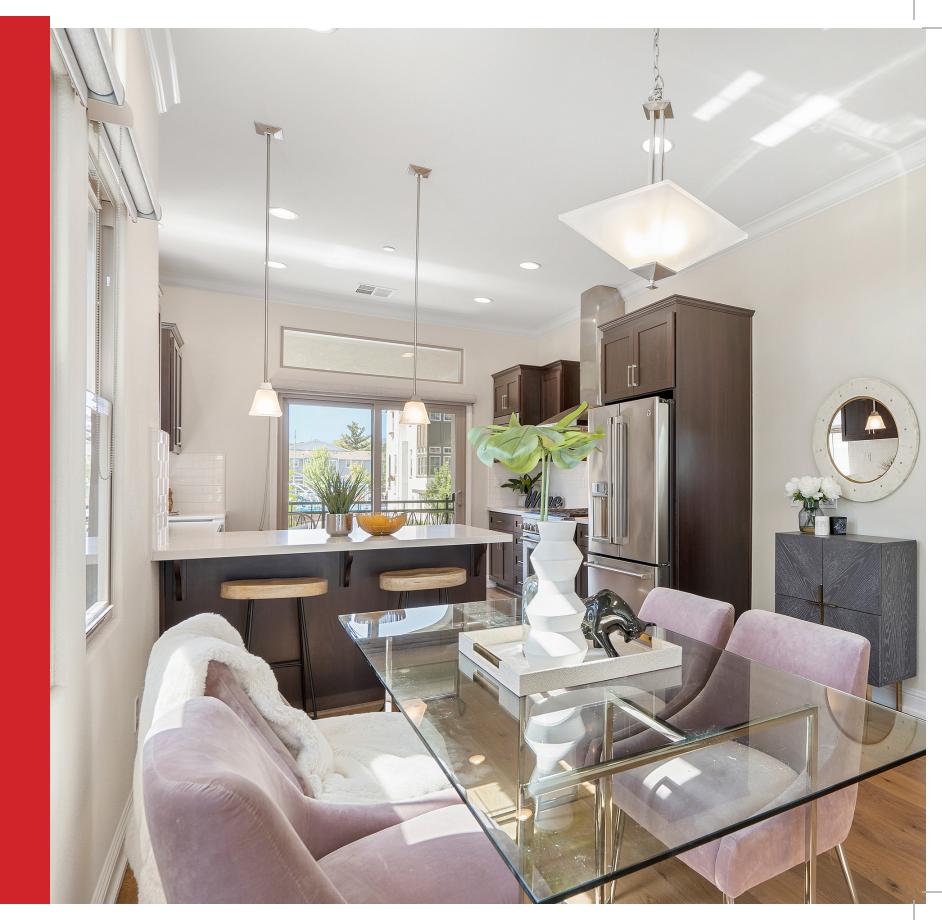

The gourmet kitchen features Quartz countertops, premium stainless steel appliances, stained wood cabinets, high subway tile backsplash, and a wood plank floor. Open to both the dining room and the living room you can enjoy conversations with guests and family while preparing meals.