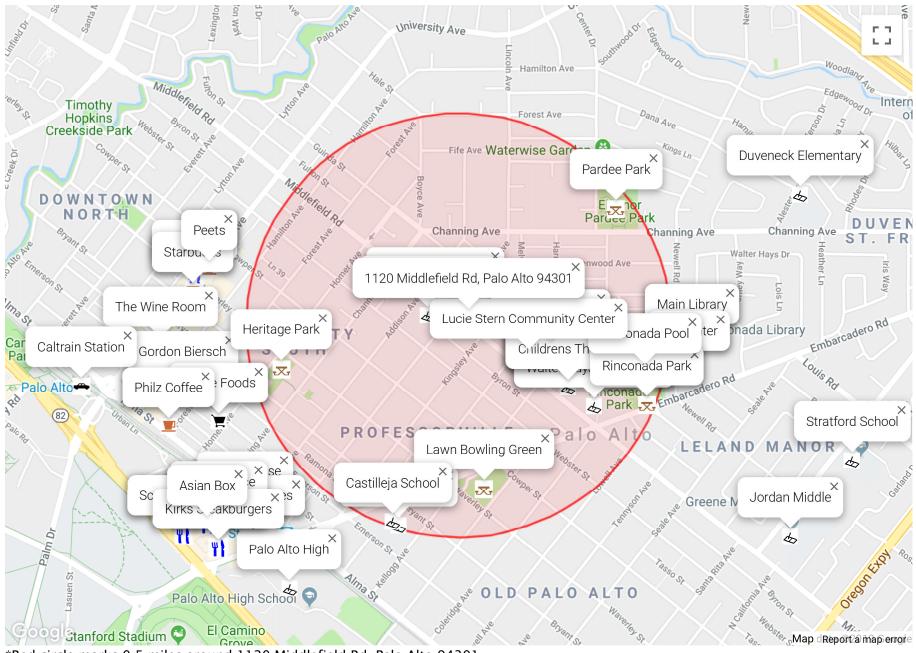

## 1120 Middlefield Rd, Palo Alto 94301 - Nearby Attractions

\*Red circle marks 0.5 miles around 1120 Middlefield Rd, Palo Alto 94301

## Short walk to:

- Lucie Stern Community Center
- Children's Library
- Children's Theater
- Rinconada Park
- Rinconada Pool
- Palo Alto Art Center
- Gambel Garden
- Lawn Bowling Green
- Addison Elementary
- Castilleja School
- Heritage Park

## Moderate walk to:

- Downtown Palo Alto
- Philz Coffee
- Whole Foods
- Town & Country Village
- Peet's Coffee
- Trader Joe's
- Gott's Roadside
- Kirk's
- Caltrain
- Palo Alto High

JulianaLee.com