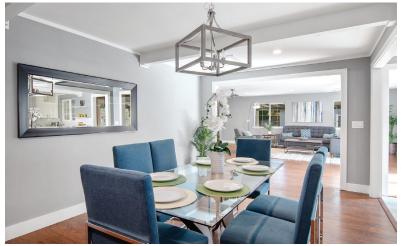

The dining room is open to both the completely remodeled kitchen and to the spacious living room. The beautiful kitchen features bright, ceiling high white subway tiles on the wall behind the brand new stainless steel gas range, a large quartz covered island, and plentiful white recessed panel cabinets. An open beam ceiling adds to the charming ambiance.