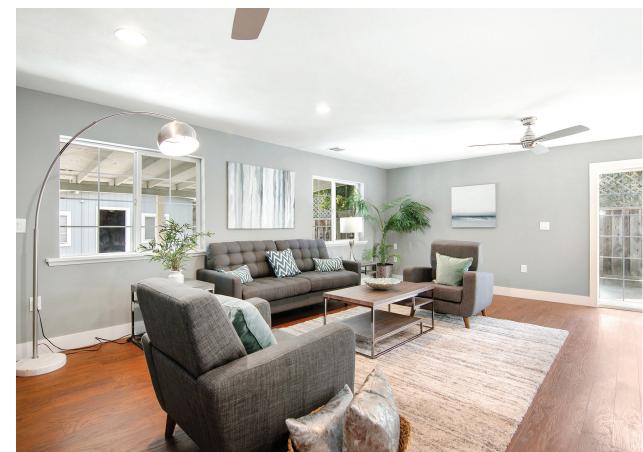

## REMODELED 3 BEDROOMS HOME

→ WITHIN WALKING DISTANCE OF APPLE

Step inside this delightful renovated home and you are greeted with a view of the dining room in front of you with the living room beyond at the back of the house. Just off to your right is an office looking out over the front porch. To the left is a hallway leading to the updated bedrooms and bathrooms.

The dining room is open to both the completely remodeled kitchen and to the spacious living room. The beautiful kitchen features bright, ceiling high white subway tiles on the wall behind the brand new stainless steel gas range, a large quartz covered island, and plentiful white recessed panel cabinets. An open beam ceiling adds to the charming ambiance.