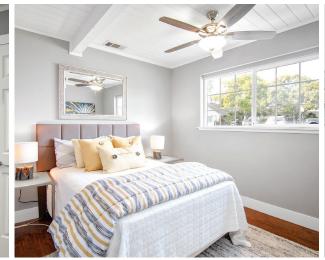

## REMODELED 3 BEDROOMS HOME

→ WITHIN WALKING DISTANCE OF APPLE

Step inside this delightful renovated home and you are greeted with a view of the dining room in front of you with the living room beyond at the back of the house. Just off to your right is an office looking out over the front porch. To the left is a hallway leading to the updated bedrooms and bathrooms.