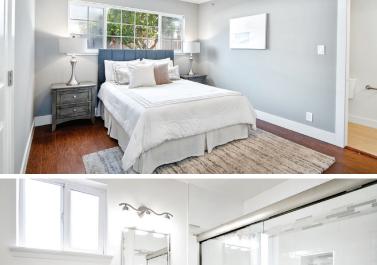

## REMODELED 3 BEDROOMS HOME

→ WITHIN WALKING DISTANCE OF APPLE

Step inside this delightful renovated home and you are greeted with a view of the dining room in front of you with the living room beyond at the back of the house. Just off to your right is an office looking out over the front porch. To the left is a hallway leading to the updated bedrooms and bathrooms.