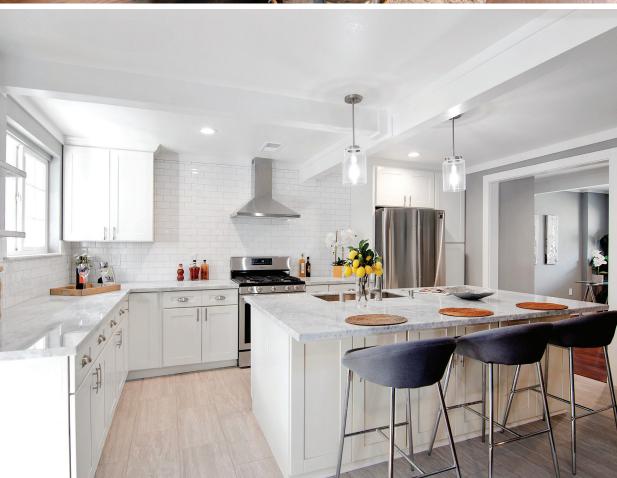

The dining room is open to both the completely remodeled kitchen and to the spacious living room. The beautiful kitchen features bright, ceiling high white subway tiles on the wall behind the brand new stainless steel gas range, a large quartz covered island, and plentiful white recessed panel cabinets. An open beam ceiling adds to the charming ambiance.