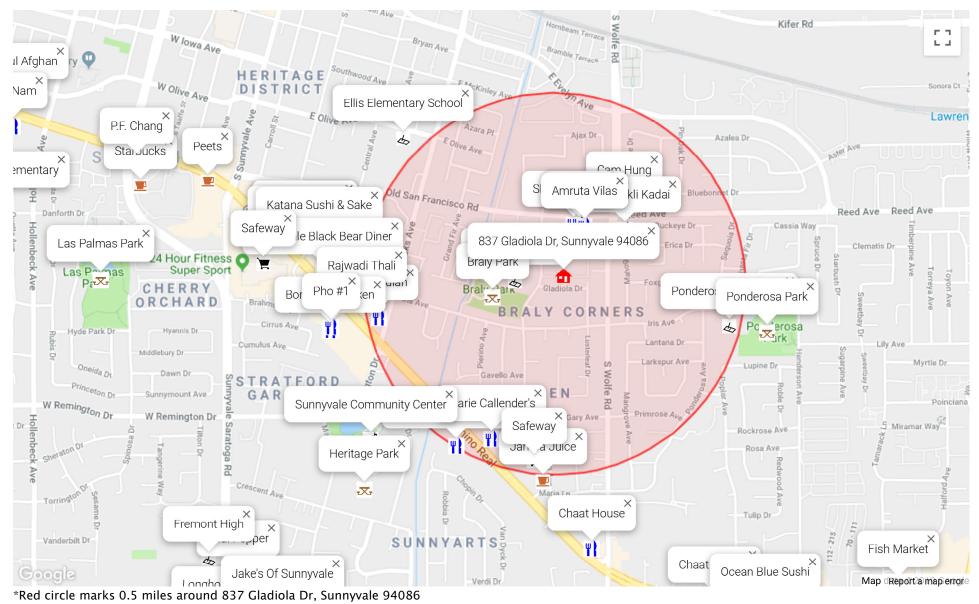

### 837 Gladiola Dr, Sunnyvale 94086 - Nearby Attractions

#### Short walk to:

- Braly Park
- Park
- Braly Elementary
- Ding's Kitchen
- Shanghai Flavor
- Sankranti
- Amruta Vilas
- UFC Gym Sunnyvale
- Boost Up Kids Academy
- Asia Village
- Wolfe India Bazar
- Madurai Idli Kadai
- Cam Hung Sandwich and Coffee
- Poderosa Park

## Moderate walk to:

- Sunnyvale Farmer Market
- Historic Murphy Ave cafes and shops
- Sunnyvale Community Center
- Many El Camino Real shops and restaurants

JulianaLee.com