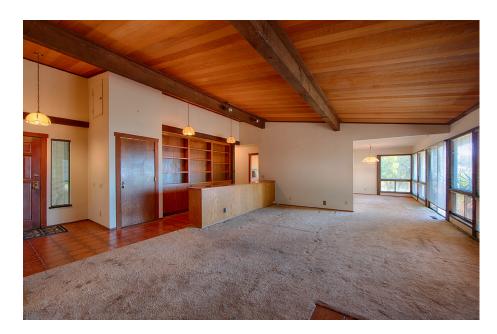

# Welcome to 20073 Beatty Ridge Rd, Los Gatos

3 Bedrooms - 2 Bathrooms Building: 2,128 sq. ft. Lot: 59,982 sq. ft. Built: 1979

Fill this lovely empty home with the furnishings you enjoy and you will have your own cherished mountain home in the sky.

Located on a ridge top, you will have vistas of mountain canyons and mountain peaks for miles.

Downtown Los Gatos is 11 miles away. Santa Cruz is 26 miles away. The Sunnyvale Mountain Trailhead to the large Sanborn County Park is just under 1 mile away.