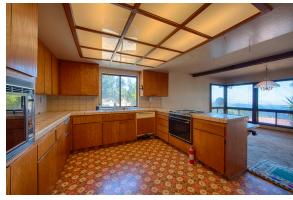

# Welcome to 20073 Beatty Ridge Rd, Los Gatos

3 Bedrooms - 2 Bathrooms Building: 2,128 sq. ft. Lot: 59,982 sq. ft. Built: 1979

Fill this lovely empty home with the furnishings you enjoy and you will have your own cherished mountain home in the sky.

Located on a ridge top, you will have vistas of mountain canyons and mountain peaks for miles.

Downtown Los Gatos is 11 miles away. Santa Cruz is 26 miles away. The Sunnyvale Mountain Trailhead to the large Sanborn County Park is just under 1 mile away.