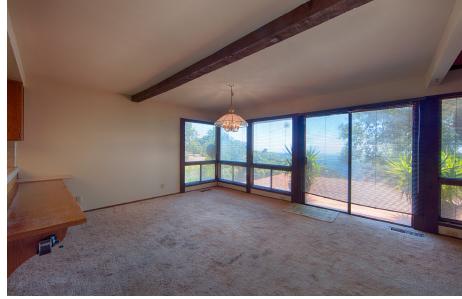

# Welcome to 20073 Beatty Ridge Rd, Los Gatos

3 Bedrooms - 2 Bathrooms Building: 2,128 sq. ft. Lot: 59,982 sq. ft. Built: 1979

Fill this lovely empty home with the furnishings you enjoy and you will have your own cherished mountain home in the sky.

Located on a ridge top, you will have vistas of mountain canyons and mountain peaks for miles.

Downtown Los Gatos is 11 miles away. Santa Cruz is 26 miles away. The Sunnyvale Mountain Trailhead to the large Sanborn County Park is just under 1 mile away.