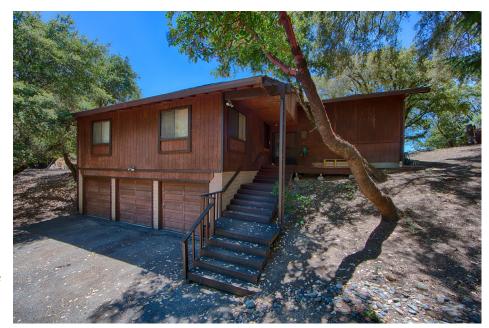

# Welcome to 20073 Beatty Ridge Rd, Los Gatos

3 Bedrooms - 2 Bathrooms Building: 2,128 sq. ft. Lot: 59,982 sq. ft. Built: 1979

Fill this lovely empty home with the furnishings you enjoy and you will have your own cherished mountain home in the sky.