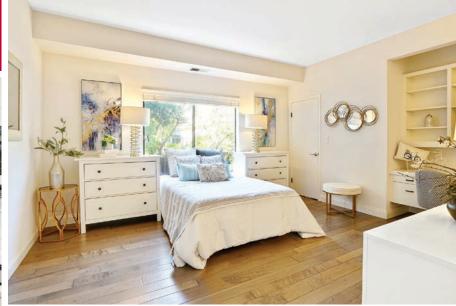

The charming living room is open to the dining area which looks out through sliding glass doors to the private backyard deck. The spacious master bedroom has a wood floor and built in desk with overhead shelves. The cheerful en-suite bath features oiled bronze finish fixtures, white cabinets, granite vanity top, and stone finish tiles.