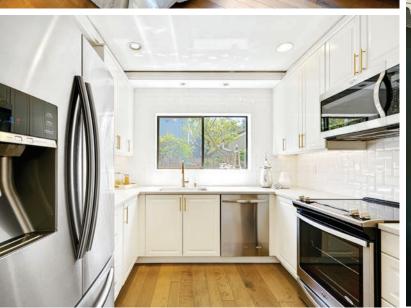

## DOWNTOWN CONDO - REMODELED, 2 BEDROOMS + DEN

This delightful updated split level condo gives you a beautiful bright kitchen with stainless steel appliances, a tile backsplash extending to the ceiling, Caesar Stone style counter tops, and gleaming white raised panel cabinets. The bathrooms are also updated with luxurious materials.