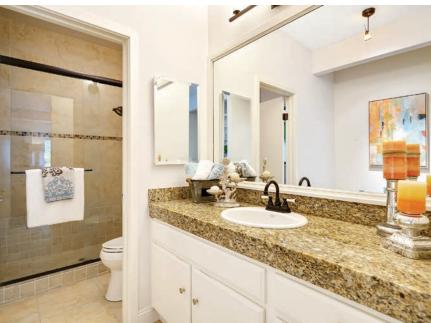

## DOWNTOWN CONDO - REMODELED, 2 BEDROOMS + DEN

This delightful updated split level condo gives you a beautiful bright kitchen with stainless steel appliances, a tile backsplash extending to the ceiling, Caesar Stone style counter tops, and gleaming white raised panel cabinets. The bathrooms are also updated with luxurious materials.

The charming living room is open to the dining area which looks out through sliding glass doors to the private backyard deck. The spacious master bedroom has a wood floor and built in desk with overhead shelves. The cheerful en-suite bath features oiled bronze finish fixtures, white cabinets, granite vanity top, and stone finish tiles.