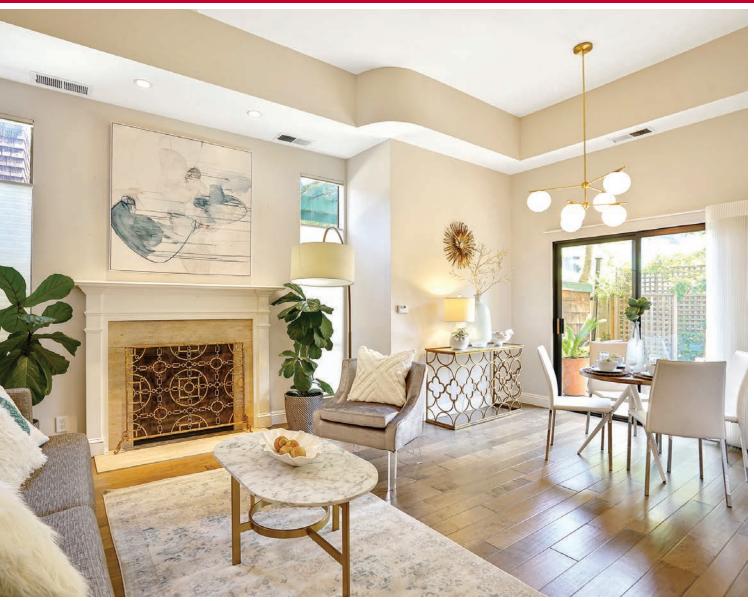

The charming living room is open to the dining area which looks out through sliding glass doors to the private backyard deck. The spacious master bedroom has a wood floor and built in desk with overhead shelves. The cheerful en-suite bath features oiled bronze finish fixtures, white cabinets, granite vanity top, and stone finish tiles.