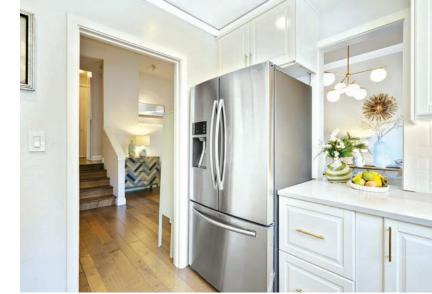

## DOWNTOWN CONDO - REMODELED, 2 BEDROOMS + DEN

This delightful updated split level condo gives you a beautiful bright kitchen with stainless steel appliances, a tile backsplash extending to the ceiling, Caesar Stone style counter tops, and gleaming white raised panel cabinets. The bathrooms are also updated with luxurious materials.