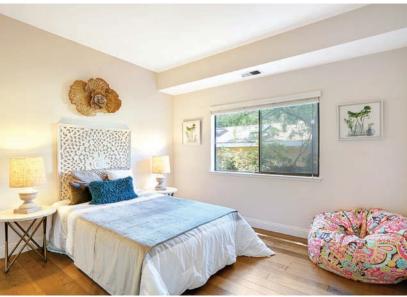

The charming living room is open to the dining area which looks out through sliding glass doors to the private backyard deck. The spacious master bedroom has a wood floor and built in desk with overhead shelves. The cheerful en-suite bath features oiled bronze finish fixtures, white cabinets, granite vanity top, and stone finish tiles.