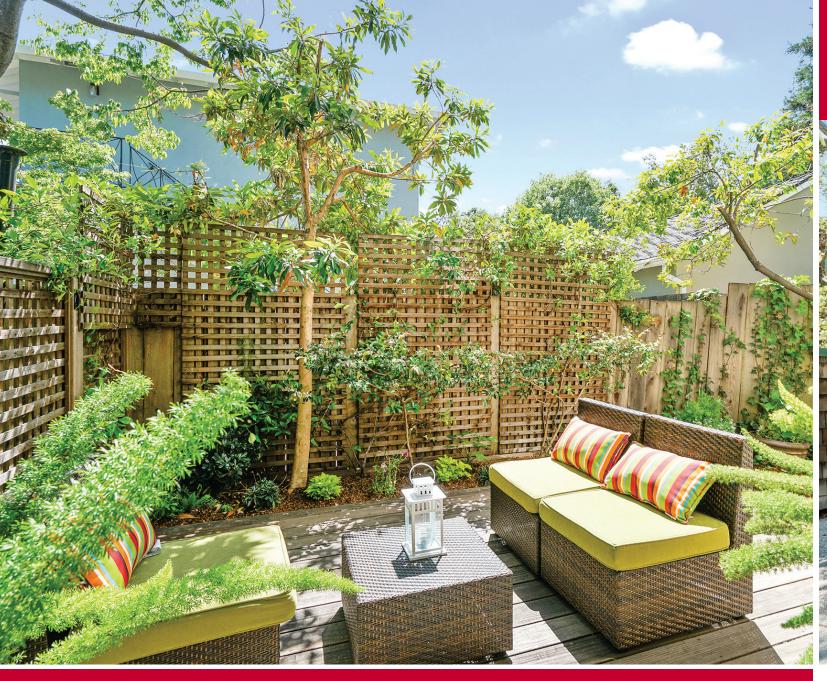

The charming living room is open to the dining area which looks out through sliding glass doors to the private backyard deck. The spacious master bedroom has a wood floor and built in desk with overhead shelves. The cheerful en-suite bath features oiled bronze finish fixtures, white cabinets, granite vanity top, and stone finish tiles.