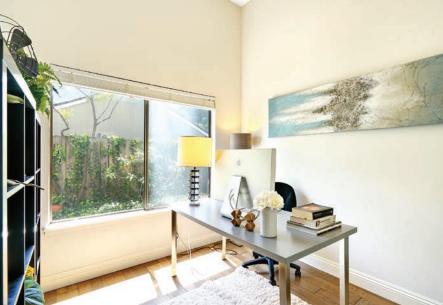

The charming living room is open to the dining area which looks out through sliding glass doors to the private backyard deck. The spacious master bedroom has a wood floor and built in desk with overhead shelves. The cheerful en-suite bath features oiled bronze finish fixtures, white cabinets, granite vanity top, and stone finish tiles.