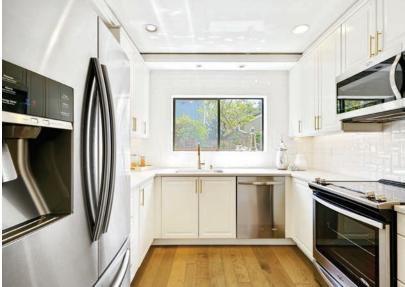

## DOWNTOWN CONDO - REMODELED, 2 BEDROOMS + DEN

This delightful updated split level condo gives you a beautiful bright kitchen with stainless steel appliances, a tile backsplash extending to the ceiling, Caesar Stone style counter tops, and gleaming white raised panel cabinets. The bathrooms are also updated with luxurious materials.